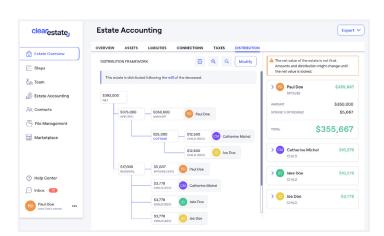

#### Clear distribution tree

Allows you to easily see exactly what will happen with your estate upon your passing.