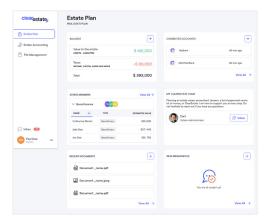

#### Estate planning online tool

Shows all information tied to the planning of the estate, the eventual distribution plan and even a family tree, all displayed in an easy to use dashboard.