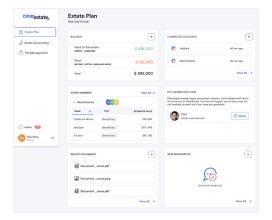

#### Estate planning online tool

Shows all information tied to the planning of the estate, the eventual distribution plan and even a family tree, all displayed in an easy to use dashboard.