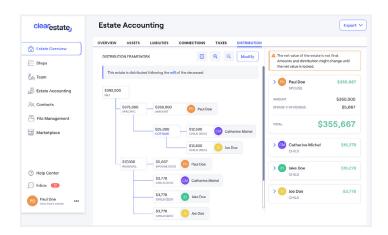

#### Clear distribution tree

Allows you to easily see exactly what will happen with your estate upon your passing.