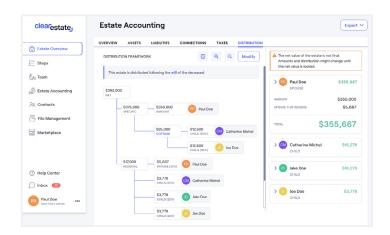

#### Clear distribution tree

Allows you to easily see exactly what will happen with your estate upon your passing.