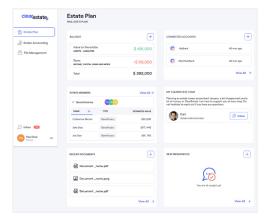

#### Estate planning online tool

Shows all information tied to the planning of the estate, the eventual distribution plan and even a family tree, all displayed in an easy to use dashboard.