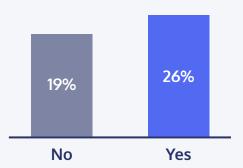

#### Has your financial advisor:

1. ...discussed the importance of having a plan in place for your beneficiaires?

54%

2. ...asked you about the investment or wealth management needs of your beneficiary/beneficiaries

41% SAID YES 15%

of clients

said **YES** to

all 3 questions

3. ...facilitated a conversation with your beneficiary/beneficiaries about your plan?

SAID YES

25%