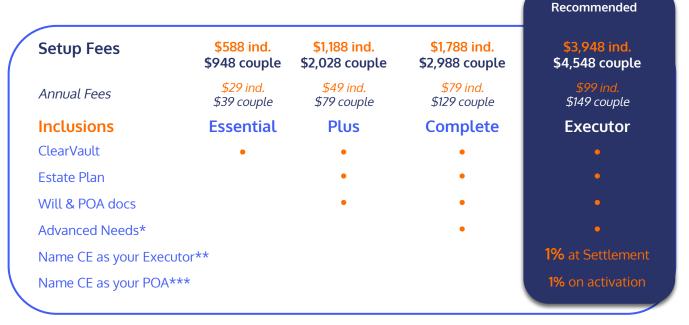

# **Our Estate Planning Packages**

\*Advanced needs are evaluated on individual cases by ClearEstate. Here are some examples of advanced needs: Blended family, business assets, multi-jurisdiction, foreign assets, etc.

\*\*1% of the estate fair market value billed at the time of settlement (Minimum \$7,188). 0.75% annually if longer than 18 months.

\*\*\* 1% of fair market value billed at activation of POA + 0.5% of FMV annually. POA for property only.