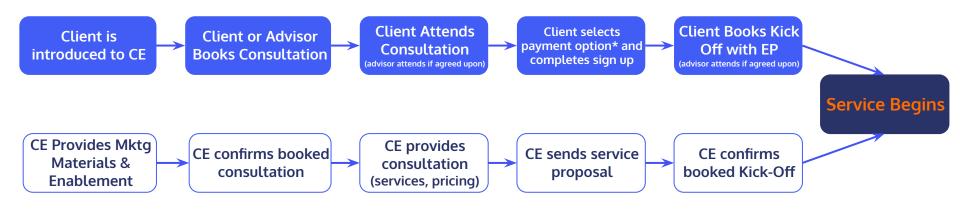

# Client Journey

# **Client Journey**

\*Clients can choose to pay in full or to apply for a payment plan for which a 3rd party provider may present equal payment options, subject to their approval.