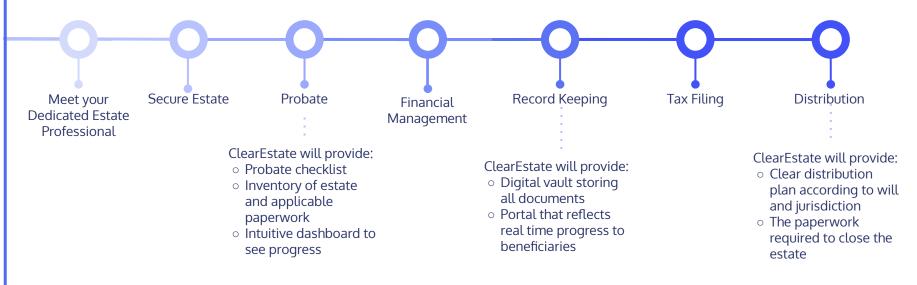

### **Estate Settlement Process with ClearEstate**

It takes ~16-18 months to settle an estate, with average legal and accounting fees of \$12,400 based on average estate size of \$200,000

ClearEstate clients often reduce that by 3-6 months at 1/3 of the cost